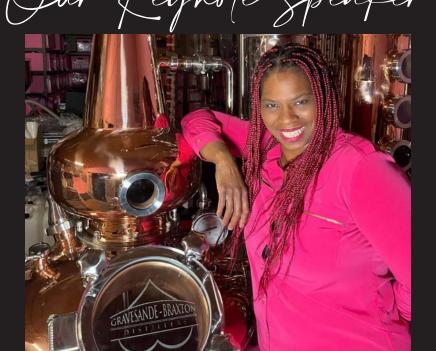

# CERTIFIED FOR BUSINESS BLACK MOMMA YODKA

### **VANESSA BRAXTON**

Vanessa Braxton, CEO/President of Black Momma Vodka and Brands. Ms. Braxton is one of the first and only African-American Women in the United States who 100 percent owns her own distillery, manufacturing facility and 15-acre farm grow house. She has earned numerous proclamations and accolades as a Master Distiller and Master Blender and, in 2020, earned national press for taking steps to have her company listed on the New York Stock Exchange.

Braxton, who is a devoted wife and mother, was born and raised in Brooklyn, NY. She comes from a background in Corporate and Government Industry and has managed Construction and Engineering contracts worth more than \$350 million dollars for the NY State government prior to her retirement from Engineering and Construction. Now, she's building an entrepreneurial empire not only with her own brands of vodka, teas and coffee, but she's also building others' including the famous Ron Isley of the Isley Brothers whose brandy, Contagious, was released through her company.